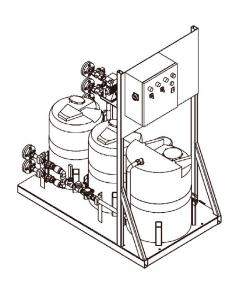

## **CLEAN WINDOWS**

The system supplies wheelhouse with pressurised tempered water including cleaning detergent and rinsing fluid. The system is specially designed to suit the number of spraying nozzles, which is dependent on the size and design of the wheelhouses and yards, or owners request.

After use the water is removed from the pipe system by adding pressurised air.

The system is equipped with a PLC for fully automatic operation of the system controlled from the wheelhouse e.g. start or stop working on the chosen section.