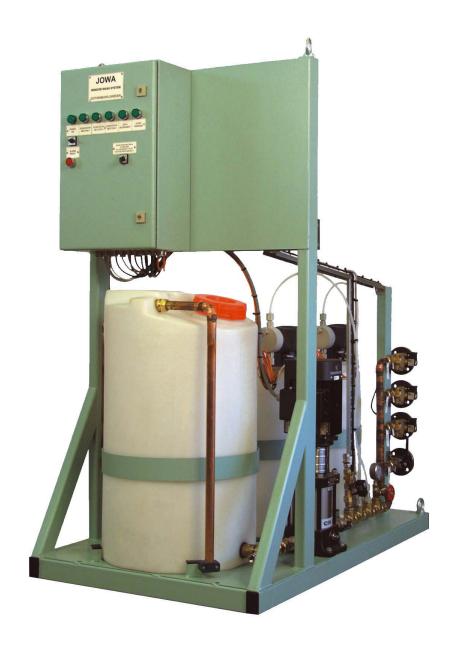

## **CLEAN WINDOWS**

The system supplies wheelhouse with pressurised tempered water including cleaning detergent and rinsing fluid. The system is specially designed to suit the number of spraying nozzles, which is dependent on the size and design of the wheelhouses and yards, or owners request.

After use the water is removed from the pipe system by adding pressurised air.

The system is equipped with a PLC for fully automatic operation of the system controlled from the wheelhouse e.g. start or stop working on the chosen section.