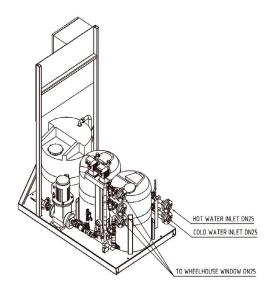

## **CLEAN WINDOWS**

The system supplies wheelhouse with pressurised tempered water including cleaning detergent and rinsing fluid. The system is specially designed to suit the number of spraying nozzles, which is dependent on the size and design of the wheelhouses and yards, or owners request.

After use the water is removed from the pipe system by adding pressurised air.

The system is equipped with a PLC for fully automatic operation of the system controlled from the wheelhouse e.g. start or stop working on the chosen section.